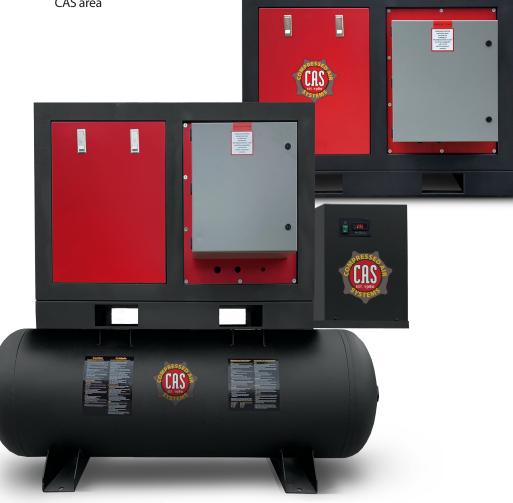

# **10 HP Enclosed RS Series**

69 dBa

38 cfm @ 150 psi

40 cfm @ 125 psi

#### **Features**

- Airend manufactured with German rotary screw components
- Air/oil cooler
- Automatic belt tensioning
- Easy to read and access gauges
- Easy to access oil cooler for cleaning
- Extended oil drain with ball valve for easy service
- Factory filled with premium synthetic fluid
- Heavy duty air filter
- Alpha profile rotors
- Simplified operating controls, no complicated micro-processor
- Single control solenoid operation
- Spin on oil filter
- Solid steel sound enclosure
- Spin on separator
- TEFC drive motor (3 phase only)
- UL control components

### **CRD Compressor Features**

- All basic features
- Air receiver
- ASME / CRN
- Automatic tank drain
- Refrigerated air dryer
- SMART contact controls
- Vibration isolation pads

■ Free freight in the standard CAS area

### THE STATS:

| Model Number                                 | Phase | Voltage     | Length | Width | Height |
|----------------------------------------------|-------|-------------|--------|-------|--------|
| RS101ENC3                                    | 1     | 208-230     | 32     | 28    | 42     |
| RS103ENC3                                    | 3     | 208-230-460 | 32     | 28    | 42     |
| Add –CRD after model number for CRD Package. |       |             |        |       |        |