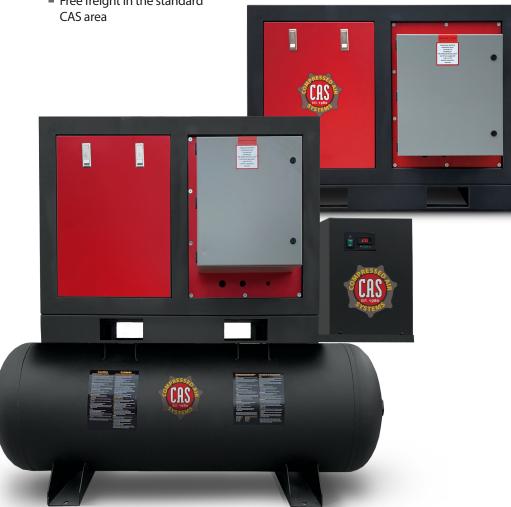

# **20 HP Enclosed RS Series**

#### **Features**

- Airend manufactured with German rotary screw components
- Air/oil cooler
- Automatic belt tensioning
- Easy to read and access gauges
- Easy to access oil cooler for cleaning
- Extended oil drain with ball valve for easy service
- Factory filled with premium synthetic fluid
- Heavy duty air filter
- Alpha profile rotors
- Simplified operating controls, no complicated micro-processor
- Single control solenoid operation
- Spin on oil filter
- Solid steel sound enclosure
- Spin on separator
- TEFC drive motor
- UL control components

## **CRD Compressor Features**

- All basic features
- Air receiver
- ASME/CRN
- Automatic tank drain
- Refrigerated air dryer
- SMART contact controls
- Vibration isolation pads
- Free freight in the standard CAS area