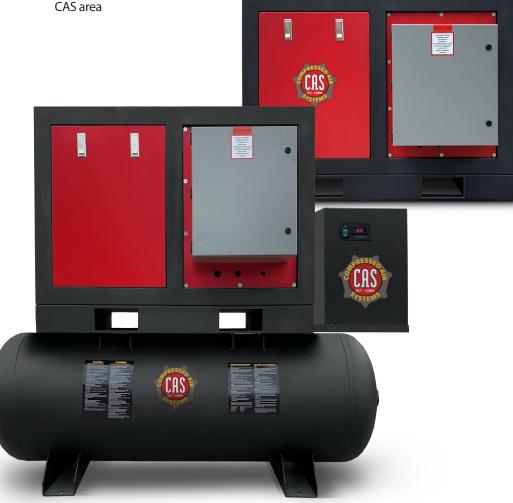

# 25 HP / 102 CFM Enclosed RS Series

72 dBa

102 cfm @ 150 psi

108 cfm @ 125 psi

#### **Features**

- Airend manufactured with German rotary screw components
- Air/oil cooler
- Automatic belt tensioning
- Easy to read and access gauges
- Easy to access oil cooler for cleaning
- Extended oil drain with ball valve for easy service
- Factory filled with premium synthetic fluid
- Heavy duty air filter
- Alpha profile rotors
- Simplified operating controls, no complicated micro-processor
- Single control solenoid operation
- Spin on oil filter
- Solid steel sound enclosure
- Spin on separator
- TEFC drive motor
- UL control components

### **CRD Compressor Features**

- All basic features
- Air receiver
- ASME / CRN
- Automatic tank drain
- Refrigerated air dryer
- SMART contact controls
- Vibration isolation pads

■ Free freight in the standard CAS area