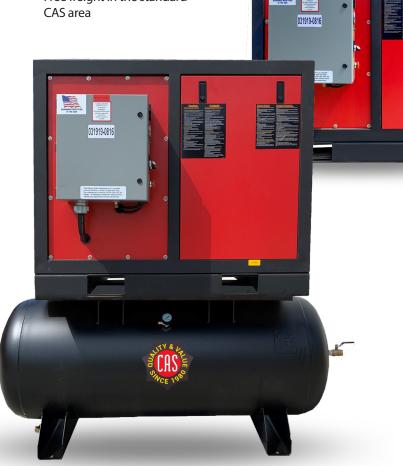

# **50 HP Enclosed RS Series**

78 dBa

185 cfm @ 150 psi

215 cfm @ 125 psi

#### **Features**

- Airend manufactured with German rotary screw components
- Air/oil cooler
- Automatic belt tensioning
- Easy to read and access gauges
- Easy to access oil cooler for cleaning
- Extended oil drain with ball valve for easy service
- Factory filled with premium synthetic fluid
- Heavy duty air filter
- Alpha profile rotors
- Simplified operating controls, no complicated micro-processor
- Single control solenoid operation
- Spin on oil filter
- Solid steel sound enclosure
- Spin on separator
- TEFC drive motor (3 phase only)
- UL control components

### **CRD Compressor Features**

- All basic features
- Air receiver
- ASME / CRN
- Automatic tank drain
- Refrigerated air dryer
- SMART contact controls

Vibration isolation pads ■ Free freight in the standard

### THE STATS:

|  | Model Number                                 | Phase | Voltage     | Length | Width | Height |
|--|----------------------------------------------|-------|-------------|--------|-------|--------|
|  | RS503ENC8                                    | 3     | 208-230-460 | 57     | 44    | 60     |
|  | Add –CRD after model number for CRD Package. |       |             |        |       |        |