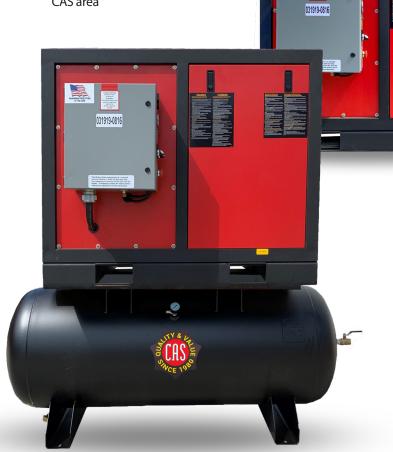

## **60 HP Enclosed RS Series**

79 dBa

225 cfm @ 150 psi

245 cfm @ 125 psi

## **Features**

- Airend manufactured with German rotary screw components
- Air/oil cooler
- Automatic belt tensioning
- Easy to read and access gauges
- Easy to access oil cooler for cleaning
- Extended oil drain with ball valve for easy service
- Factory filled with premium synthetic fluid
- Heavy duty air filter
- Alpha profile rotors
- Simplified operating controls, no complicated micro-processor
- Single control solenoid operation
- Spin on oil filter
- Solid steel sound enclosure
- Spin on separator
- TEFC drive motor (3 phase only)
- UL control components

## **CRD Compressor Features**

- All basic features
- Air receiver
- ASME / CRN
- Automatic tank drain
- Refrigerated air dryer
- SMART contact controls

■ Vibration isolation pads ■ Free freight in the standard CAS area

| THE STATS:                                  |       |             |        |       |        |
|---------------------------------------------|-------|-------------|--------|-------|--------|
| Model Number                                | Phase | Voltage     | Length | Width | Height |
| RS603ENC8                                   | 3     | 208-230-460 | 57     | 44    | 60     |
| Add –CRD after model number for CRD Package |       |             |        |       |        |