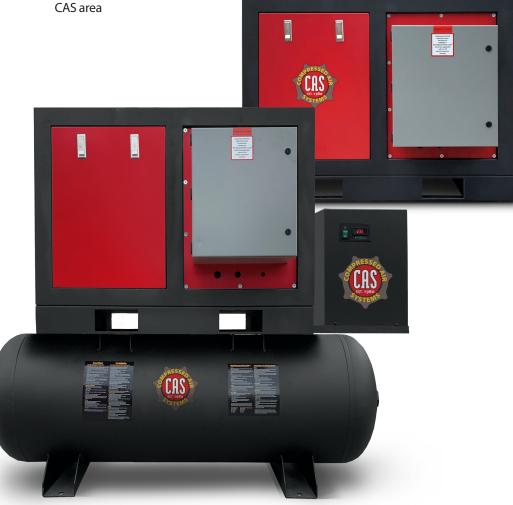

# **30 HP Enclosed RS Series**

73 dBa

120 cfm @ 150 psi

130 cfm @ 125 psi

#### **Features**

- Airend manufactured with German rotary screw components
- Air/oil cooler
- Automatic belt tensioning
- Easy to read and access gauges
- Easy to access oil cooler for cleaning
- Extended oil drain with ball valve for easy service
- Factory filled with premium synthetic fluid
- Heavy duty air filter
- Alpha profile rotors
- Simplified operating controls, no complicated micro-processor
- Single control solenoid operation
- Spin on oil filter
- Solid steel sound enclosure
- Spin on separator
- TEFC drive motor
- UL control components

### **CRD Compressor Features**

- All basic features
- Air receiver
- ASME / CRN
- Automatic tank drain
- Refrigerated air dryer
- SMART contact controls
- Vibration isolation pads

■ Free freight in the standard