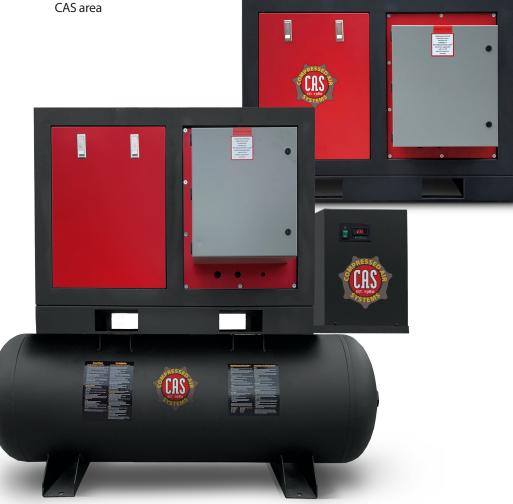

# **40 HP Enclosed RS Series**

76 dBa

155 cfm @ 150 psi

160 cfm @ 125 psi

#### **Features**

- Airend manufactured with German rotary screw components
- Air/oil cooler
- Automatic belt tensioning
- Easy to read and access gauges
- Easy to access oil cooler for cleaning
- Extended oil drain with ball valve for easy service
- Factory filled with premium synthetic fluid
- Heavy duty air filter
- Alpha profile rotors
- Simplified operating controls, no complicated micro-processor
- Single control solenoid operation
- Spin on oil filter
- Solid steel sound enclosure
- Spin on separator
- TEFC drive motor
- UL control components

### **CRD Compressor Features**

- All basic features
- Air receiver
- ASME / CRN
- Automatic tank drain
- Refrigerated air dryer
- SMART contact controls
- Vibration isolation pads

■ Free freight in the standard

### THE STATS:

|  | Model Number                                 | Phase | Voltage     | Length | Width | Height |
|--|----------------------------------------------|-------|-------------|--------|-------|--------|
|  | RS403ENC8                                    | 3     | 208-230-460 | 57     | 44    | 60     |
|  | Add –CRD after model number for CRD Package. |       |             |        |       |        |