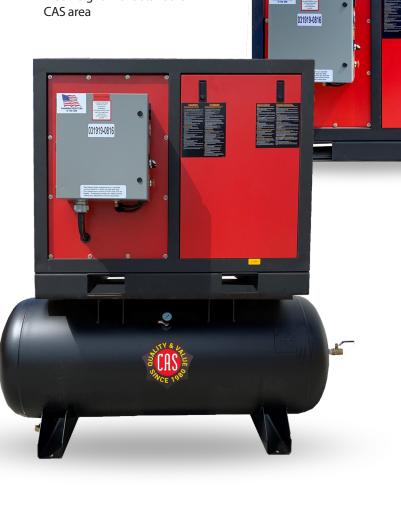

# **7.5 HP Enclosed RS Series**

#### **Features**

- Airend manufactured with German rotary screw components
- Air/oil cooler
- Automatic belt tensioning
- Easy to read and access gauges
- Easy to access oil cooler for cleaning
- Extended oil drain with ball valve for easy service
- Factory filled with premium synthetic fluid
- Heavy duty air filter
- Alpha profile rotors
- Simplified operating controls, no complicated micro-processor
- Single control solenoid operation
- Spin on oil filter
- Solid steel sound enclosure
- Spin on separator
- TEFC drive motor (3 phase only)
- UL control components

#### **CRD Compressor Features**

- All basic features
- Air receiver
- ASME/CRN
- Automatic tank drain
- Refrigerated air dryer
- SMART contact controls
- Vibration isolation pads
- Free freight in the standard CAS area

## 29 cfm @ 125 psi

\_ \_ \_ \_ \_ \_ \_

| INE STATS:        |            |                  |        |       |        |
|-------------------|------------|------------------|--------|-------|--------|
| Model Number      | Phase      | Voltage          | Length | Width | Height |
| RS71ENC3          | 1          | 208-230          | 32     | 28    | 42     |
| RS73ENC3          | 3          | 208-230-460      | 32     | 28    | 42     |
| Add –CRD after mo | del number | for CRD Package. |        |       |        |