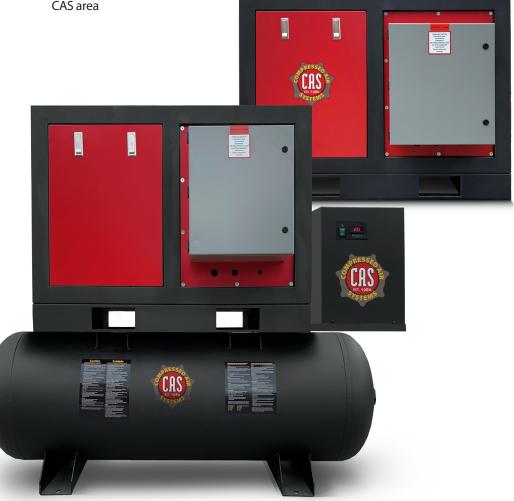

## **5 HP Enclosed RS Series**

69 dBa

16 cfm @ 150 psi

19 cfm @ 125 psi

#### **Features**

- Airend manufactured with German rotary screw components
- Air/oil cooler
- Automatic belt tensioning
- Easy to read and access gauges
- Easy to access oil cooler for cleaning
- Extended oil drain with ball valve for easy service
- Factory filled with premium synthetic fluid
- Heavy duty air filter
- Alpha profile rotors
- Simplified operating controls, no complicated micro-processor
- Single control solenoid operation
- Spin on oil filter
- Solid steel sound enclosure
- Spin on separator
- TEFC drive motor (3 phase only)
- UL control components

### **CRD Compressor Features**

- All basic features
- Air receiver
- ASME / CRN
- Automatic tank drain
- Refrigerated air dryer
- SMART contact controls
- Vibration isolation pads

■ Free freight in the standard CAS area

#### THE STATS:

| Model Number                                 | Phase | Voltage     | Length | Width | Height |
|----------------------------------------------|-------|-------------|--------|-------|--------|
| RS51ENC3                                     | 1     | 208-230     | 32     | 28    | 42     |
| RS53ENC3                                     | 3     | 208-230-460 | 32     | 28    | 42     |
| Add –CRD after model number for CRD Package. |       |             |        |       |        |